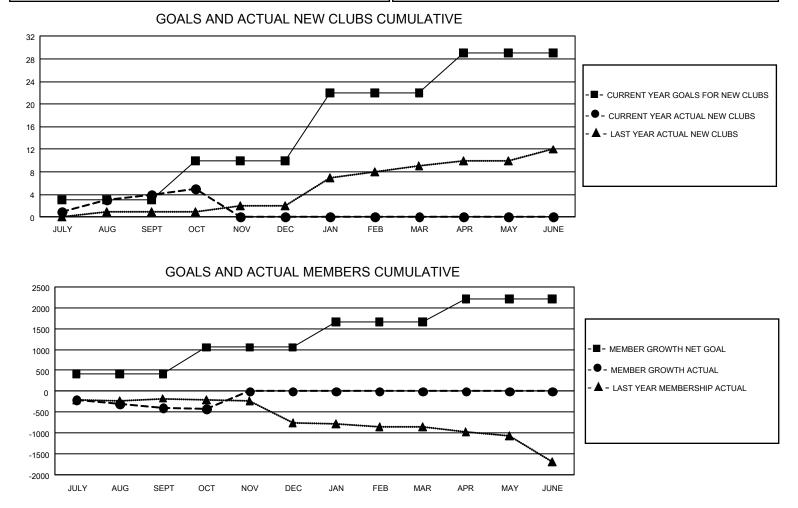

## GAT MONTHLY MEMBERSHIP PROGRESS REPORT Results a

GMT Constitutional Area 1, Group A

REPORT DOES NOT INCLUDE CLUBS IN UNDISTRICTED AREAS.

| Clubs         |               |             |               | Members               |                        |                         |                                                    |  |
|---------------|---------------|-------------|---------------|-----------------------|------------------------|-------------------------|----------------------------------------------------|--|
|               | RESULTS FOR   | R 2020-2021 |               | RESULTS FOR 2020-2021 |                        |                         |                                                    |  |
| QUARTER       | NEW CLUB GOAL | NEW CLUBS   | DROPPED CLUBS | QUARTER MEM           | BER GROWTH NET<br>GOAL | MEMBER GROWTH<br>ACTUAL | DROPPED<br>MEMBERS ACTUAL<br>(including transfers) |  |
| JULY/AUG/SEPT | - 9           | 4           | 11            | JULY/AUG/SEPT         | 414                    | 669                     | 993                                                |  |
| OCT/NOV/DEC   | 21            | 1           | 0             | OCT/NOV/DEC           | 639                    | 267                     | 270                                                |  |
| JAN/FEB/MAR   | 36            | 0           | 0             | JAN/FEB/MAR           | 611                    | 0                       | 0                                                  |  |
| APR/MAY/JUNE  | 21            | 0           | 0             | APR/MAY/JUNE          | 545                    | 0                       | 0                                                  |  |